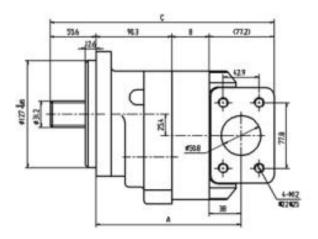

## Appearance And Installation Connection Dimensions

PGP350 Series Single Pump

A=128.3+B B=12.7+tooth width C=223+B

PGP350 Series Duplex Pump

A1=134.7+(B1/2) A2=82.4+B2 B1=12.7+tooth width B2=12.7+tooth width C=312+B1+B2