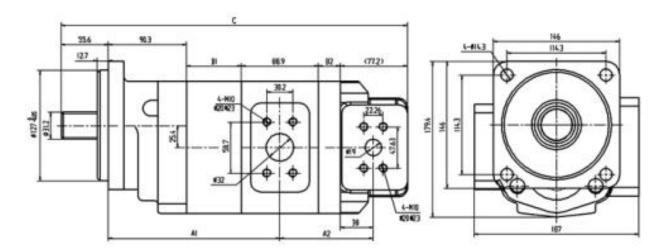

## Appearance And Installation Connection Dimensions

PGP350 Series Single Pump

A=128.3+B B=12.7+tooth width C=223+B

PGP350 Series Duplex Pump

A1=134.7+(B1/2) A2=82.4+B2 B1=12.7+tooth width B2=12.7+tooth width C=312+B1+B2