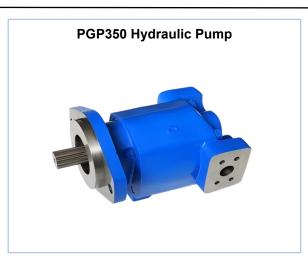

100% compatible with the original Parker P350 pump (motor) accessories.

| Displacement<br>(mL/rev) | Tooth width<br>(in) | Rated<br>pressure<br>(MPa) | Maximum<br>pressure<br>(MPa) | Operating speed<br>RPM<br>Maximum Minimum | Input power<br>(KW) |
|--------------------------|---------------------|----------------------------|------------------------------|-------------------------------------------|---------------------|
| 20.9                     | 1/2 "               | 24.1                       | 28                           | 2400 600                                  | 22                  |
| 31.3                     | 3/4 "               | 24.1                       | 28                           | 2400 600                                  | 33                  |
| 41.8                     | 1 "                 | 24.1                       | 28                           | 2400 600                                  | 44                  |
| 52.2                     | 11/4 "              | 24.1                       | 28                           | 2400 600                                  | 55                  |
| 62.7                     | 11/2 "              | 24.1                       | 27                           | 2400 600                                  | 66                  |
| 73.1                     | 13/4 "              | 22.4                       | 26.2                         | 2400 600                                  | 72                  |
| 83.6                     | 2 "                 | 20.7                       | 24.2                         | 2400 600                                  | 76                  |
| 94                       | 21/4 "              | 19                         | 22                           | 2400 600                                  | 78                  |
| 104.5                    | 21/2 "              | 17.2                       | 20                           | 2400 600                                  | 79                  |