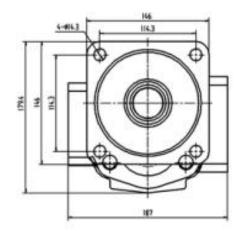

## Appearance And Installation Connection Dimensions

PGP350 Series Single Pump

A=128.3+B B=12.7+tooth width C=223+B

PGP350 Series Duplex Pump

A1=134.7+(B1/2) A2=82.4+B2 B1=12.7+tooth width B2=12.7+tooth width C=312+B1+B2